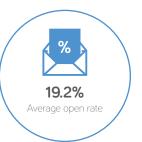

#### E-newsletter / EDM Advertising

Why Advertise?

| Rates           |                                        |                |
|-----------------|----------------------------------------|----------------|
|                 | Placement                              | Rates per EDM* |
| Distribution of | Middle of EDM, after 'Feature News'    | S\$1,500       |
| Digital banner  | End of EDM, before 'Important Notices' | S\$1,000       |