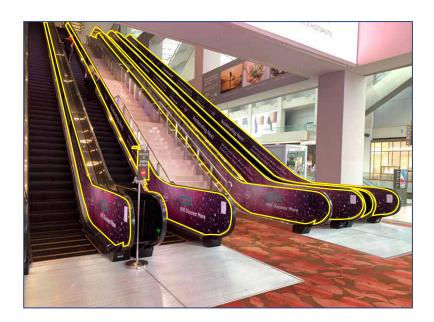

## **Escalator Wrap (to Level 3)**

| S\$20,000 PER SET OF 2 UNITS OF ESCALATORS |                                                                        |
|--------------------------------------------|------------------------------------------------------------------------|
| Format of Advertisement                    | Print                                                                  |
| Exclusivity                                | Exclusive per set of 2 units of escalators                             |
| Specifications of Artwork                  | TBA                                                                    |
| Notes to Advertiser(s)                     | Final artwork in stipulated output format to be provided by Advertiser |

- Level 3 at Sands Expo & Convention Centre
- Advertisement period: 17 20 April 2022