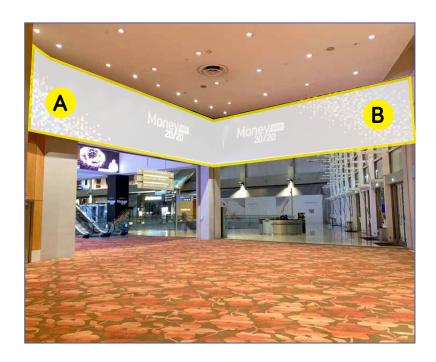

## Bulkheads near SweetSpot

| \$\$20,000 PER SIDE / \$\$40,000 FOR BOTH SIDES |                                                                                                                                                                                                    |
|-------------------------------------------------|----------------------------------------------------------------------------------------------------------------------------------------------------------------------------------------------------|
| Format of Advertisement                         | Print                                                                                                                                                                                              |
| Exclusivity                                     | Exclusive per Side                                                                                                                                                                                 |
| Specifications of Artwork                       | A: Bulkhead facing Bayfront Ave  • VS 12807mm(W) x 2783mm(H)  • AS 12827mm(W) x 2823mm(H)  B: Bulkhead Facing Expo Hall A, B, C Entrance  • VS 10473mm(W) x 2790mm(H)  • AS 10513mm(W) x 2830mm(H) |
| Notes to Advertiser(s)                          | Final artwork in stipulated output format to be provided by Advertisers                                                                                                                            |

A: Pillar sides boxed up in yellow B: Pillar sides boxed up in pink