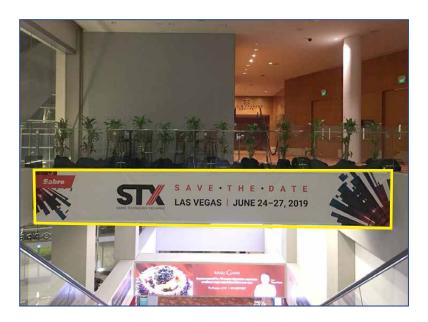

## **Mounted Digital Screens**

| S\$15,000 PER ADVERTISER   |                                                                                                                                                                                                                                                                                                                                                                                                         |
|----------------------------|---------------------------------------------------------------------------------------------------------------------------------------------------------------------------------------------------------------------------------------------------------------------------------------------------------------------------------------------------------------------------------------------------------|
| Format of Advertisement    | Digital                                                                                                                                                                                                                                                                                                                                                                                                 |
| Exclusivity                | Non-Exclusive                                                                                                                                                                                                                                                                                                                                                                                           |
| Frequency of Advertisement | 15s per 10-min loop                                                                                                                                                                                                                                                                                                                                                                                     |
| Specifications of Artwork  | 768(W) x 1280(H) pixels in JPG (96dpi) / MP4 (h.264 codec)                                                                                                                                                                                                                                                                                                                                              |
| Notes to Advertiser(s)     | <ul> <li>Advertisers are to cater ~30% of advertising space for Organisers' acknowledgement as header/footer</li> <li>Sequence of advertisement is determined at Organisers' discretion</li> <li>Final artwork in stipulated output format to be provided by Advertisers</li> <li>Advertising rate is inclusive of a one-time upload rate. Additional charges apply if re-upload is required</li> </ul> |