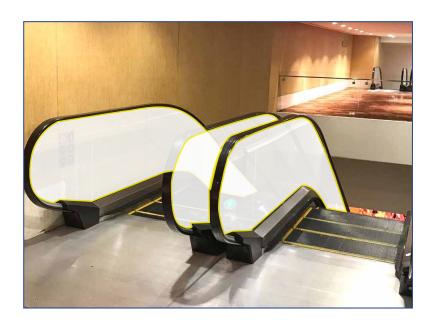

## **Escalator Wrap (to Level 3)**

| S\$20,000 PER SET OF 2 UNITS OF ESCALATORS |                                                                        |
|--------------------------------------------|------------------------------------------------------------------------|
| Format of Advertisement                    | Print                                                                  |
| Exclusivity                                | Exclusive per set of 2 units of escalators                             |
| Specifications of Artwork                  | TBA                                                                    |
| Notes to Advertiser(s)                     | Final artwork in stipulated output format to be provided by Advertiser |

## **Escalator Wrap**

| S\$17,500 PER SET OF 2 UNITS OF ESCALATORS |                                                                        |
|--------------------------------------------|------------------------------------------------------------------------|
| Format of Advertisement                    | Print                                                                  |
| Exclusivity                                | Exclusive per set of 2 units of escalators                             |
| Specifications of Artwork                  | TBA                                                                    |
| Notes to Advertiser(s)                     | Final artwork in stipulated output format to be provided by Advertiser |