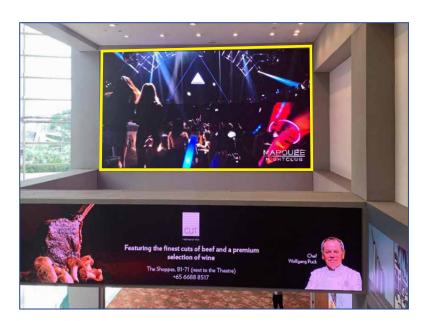

#### **LED Screen at Porte Cochere**

| S\$25,000 FOR A SET OF 6 SCREENS (OF THE SAME SIDE) |                                                                                                                                                                                                                                                                                                                                                                                                         |
|-----------------------------------------------------|---------------------------------------------------------------------------------------------------------------------------------------------------------------------------------------------------------------------------------------------------------------------------------------------------------------------------------------------------------------------------------------------------------|
| Format of Advertisement                             | Digital                                                                                                                                                                                                                                                                                                                                                                                                 |
| Exclusivity                                         | Non-Exclusive                                                                                                                                                                                                                                                                                                                                                                                           |
| Frequency of Advertisement                          | 15s per 10-min loop                                                                                                                                                                                                                                                                                                                                                                                     |
| Specifications of Artwork                           | Screen 1 and 3: 464 (W) x 768 (H) pixels (100% size)<br>Screen 2 and 4: 542 (W) x 768 (H) pixels (100% size)                                                                                                                                                                                                                                                                                            |
| Image Output Format:                                | JPEG, 96dpi                                                                                                                                                                                                                                                                                                                                                                                             |
| Notes to Advertiser(s)                              | <ul> <li>Advertisers are to cater ~30% of advertising space for Organisers' acknowledgement as header/footer</li> <li>Sequence of advertisement is determined at Organisers' discretion</li> <li>Final artwork in stipulated output format to be provided by Advertisers</li> <li>Advertising rate is inclusive of a one-time upload rate. Additional charges apply if re-upload is required</li> </ul> |