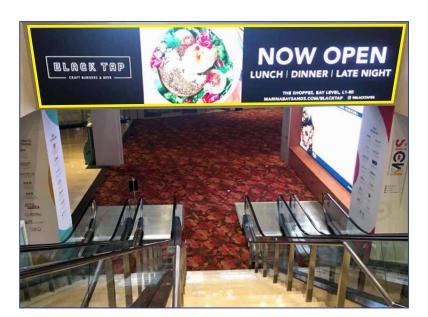

## **Escalator Wrap**

| S\$17,500 PER SET OF 2 UNITS OF ESCALATORS |                                                                        |
|--------------------------------------------|------------------------------------------------------------------------|
| Format of Advertisement                    | Print                                                                  |
| Exclusivity                                | Exclusive per set of 2 units of escalators                             |
| Specifications of Artwork                  | TBA                                                                    |
| Notes to Advertiser(s)                     | Final artwork in stipulated output format to be provided by Advertiser |