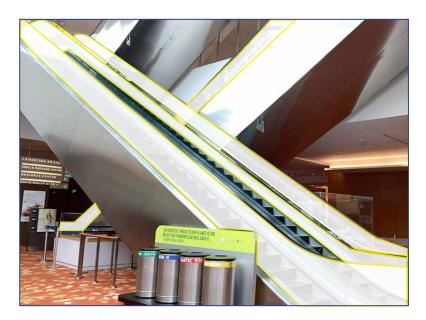

## **Escalator Wrap**

| S\$17,500 PER SET OF 2 UNITS OF ESCALATORS |                                                                        |
|--------------------------------------------|------------------------------------------------------------------------|
| Format of Advertisement                    | Print                                                                  |
| Exclusivity                                | Exclusive per set of 2 units of escalators                             |
| Specifications of Artwork                  | TBA                                                                    |
| Notes to Advertiser(s)                     | Final artwork in stipulated output format to be provided by Advertiser |