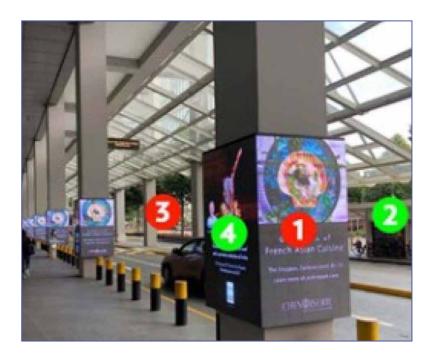

#### **LED Screen at Porte Cochere**

| S\$25,000 FOR A SET OF 6 SCREENS (OF THE SAME SIDE) |                                                                                                                                                                                                                                                                                                                                                                                                         |
|-----------------------------------------------------|---------------------------------------------------------------------------------------------------------------------------------------------------------------------------------------------------------------------------------------------------------------------------------------------------------------------------------------------------------------------------------------------------------|
| Format of Advertisement                             | Digital                                                                                                                                                                                                                                                                                                                                                                                                 |
| Exclusivity                                         | Non-Exclusive                                                                                                                                                                                                                                                                                                                                                                                           |
| Frequency of Advertisement                          | 15s per 10-min loop                                                                                                                                                                                                                                                                                                                                                                                     |
| Specifications of Artwork                           | Screen 1 and 3: 464 (W) x 768 (H) pixels (100% size)<br>Screen 2 and 4: 542 (W) x 768 (H) pixels (100% size)                                                                                                                                                                                                                                                                                            |
| Image Output Format:                                | JPEG, 96dpi                                                                                                                                                                                                                                                                                                                                                                                             |
| Notes to Advertiser(s)                              | <ul> <li>Advertisers are to cater ~30% of advertising space for Organisers' acknowledgement as header/footer</li> <li>Sequence of advertisement is determined at Organisers' discretion</li> <li>Final artwork in stipulated output format to be provided by Advertisers</li> <li>Advertising rate is inclusive of a one-time upload rate. Additional charges apply if re-upload is required</li> </ul> |